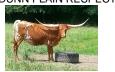

## MKMC DOUBLE LUCKY

Date of Birth: 12/10/2019 Registration 1: BI99032

Sale Price:

Nancy C Dunn Breeder: Owner: Mary Kay M Clark

Great color and great genetics! MKMC Double Lucky has great color, confirmation, horn direction and growth. His sire is Dunn Got Double Lucky, is the 95" TTT son of the great Dunn Lucky Dice who sold for \$200,000 at the 2021 Legacy and measures more than 102" TTT. His dam is Dunn Up & Over who brings twisty genetics to the table along with conformation and the maternal excellence of the Nancy C Dunn bloodlines.