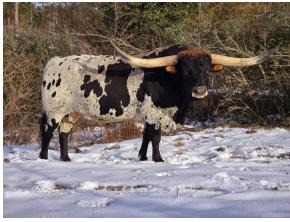

## MKMC DOUBLE LUCKY

Date of Birth: 12/10/2019 Registration 1: BI99032

Sale Price:

Nancy C Dunn Breeder: Owner: Mary Kay M Clark

Great color and great genetics! MKMC Double Lucky has great color, confirmation, horn direction and growth. His sire is Dunn Got Double Lucky, is the 95" TTT son of the great Dunn Lucky Dice who sold for \$200,000 at the 2021 Legacy and measures more than 102" TTT. His dam is Dunn Up & Over who brings twisty genetics to the table along with conformation and the maternal excellence of the Nancy C Dunn bloodlines.