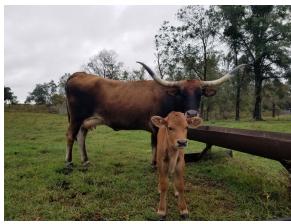

## **DUNN UP AND OVER**

Date of Birth: 11/01/2016 Registration 1: CI304422

Sale Price:

Breeder: Nancy C Dunn Owner: Mary Kay M Clark

Beautiful conformation, Parker Brown and twisty horn!! Has produced several daughters and a junior herd sire for me. This cow always outproduces herself!!! An example of the maternal lines produced by Nancy C Dunn, a breeder known for the production of great maternal lines that have conformation, milking ability, great fertility and horn production.